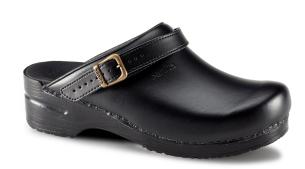

## 1500038-2: open clog

EN ISO20347 OB. Open clog, with a adjustable back strap, made of high quality durable Permair Protector® leather. Permair is breathable and water resistant. Using staples to attach the upper to the outsole is typically Danish. The slip resistant and schock absorbing PU outsole, as well as the anatomic footbed ensure that the clog is comfortable throughout your work day.