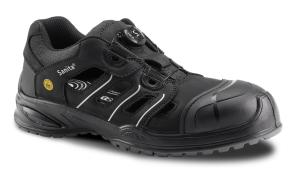

## 911625: TOPAZ-S1P ESD

Lightweight ESD safety sandal in a sporty design with S-lock lacing system. The upper is made in smooth nubuck leather. The outsole is made of double PU with a light profiled sole for better flexibility. The safety sandal is anatomically shaped so the foot can move naturally. The sandal is with aluminum toe cap, protective fiber midsole and ProNose for extra durability. Added to this is a comfortable and shock absorbing support EnerG insole for better comfort.