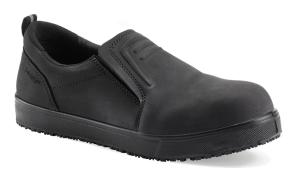

## 905012: UMAMI-S2

Super lightweight and functional slipper with upper made in smooth and water resistant nubuck leather, suitable as kitchen shoes. The outsole is extremely slip resistant and made of PU/rubber. The shoe is with composit toe cap, and the sole is with our latest S-bounce technology, which provides an extremely good shock absorption. Added to this is a replaceable and antibacterial insole for extra comfort.

| Range:            | Umami                                              |
|-------------------|----------------------------------------------------|
| Protection Class: | S2                                                 |
| Shoe Type:        | Low Shoe                                           |
| Sector:           | Horeca, Food Industry                              |
| Color:            | Black                                              |
| Gender:           | Unisex                                             |
| Features:         | S-Bounce                                           |
| Size:             | 36, 37, 38, 39, 40, 41, 42, 43, 44, 45, 46, 47, 48 |