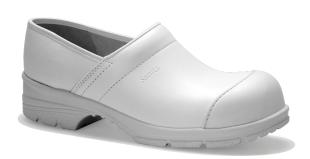

## 1503020-1: closed safety clog

EN ISO20345 S2. Closed, light clog with ProNose, of high quality durable Permair Protector® leather . Permair is breathable and water resistant. The closed heel part, the slip resistant and shock absorbing "Grip-Tech" outsole, as well as the anatomic footbed ensure that the clog is comfortable throughout your work day. Also available as S3 art. 1503022.

| Range:            | San Duty                                           |
|-------------------|----------------------------------------------------|
| Protection Class: | S2                                                 |
| Shoe Type:        | Træsko                                             |
| Sector:           | Horeca, Medical, Food Industry                     |
| Color:            | White                                              |
| Gender:           | Unisex                                             |
| Features:         | Griptech                                           |
| Size:             | 36, 37, 38, 39, 40, 41, 42, 43, 44, 45, 46, 47, 48 |