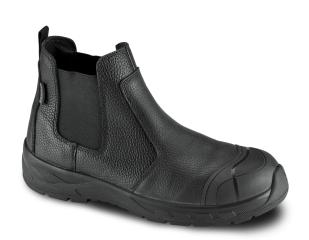

## 911460: HOWLIT-S3

Solid safety boot with a upper of full grain leather and elastic in the shaft for an easy instead and comfortable fit. The safety boot has a composite toe cap, fiber mid and TPU ProNose for extra durability. In addition a comfortable and shockabsorbing support EnerG insole has been added for better comfort.

| Range:            | Solid                                                     |
|-------------------|-----------------------------------------------------------|
| Protection Class: | S3                                                        |
| Shoe Type:        | Low Shoe                                                  |
| Sector:           | General Industry, Building Sector, Logistics, Agriculture |
| Color:            | Black                                                     |
| Gender:           | Unisex                                                    |
| Size:             | 39, 40, 41, 42, 43, 44, 45, 46, 47, 48                    |