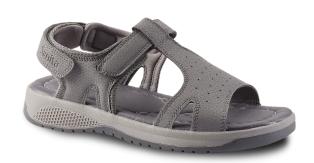

## 523082-20: MARULA

Sandal for leisure and professional use. The new "Comfort Dry" insole is made of an antibacterial and sweat-absorbent material as well as an extremely shock absorbing foam which provides a unique comfort. The outsole is made of slip resistant rubber and is SRC approved. Marula is a T-strap sandal with 2 velcro straps for flexible adjustment.