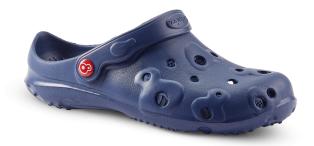

## 723000-29: SCHU'ZZ GLOBULE PASTEL

Schu'zz is a lightweight shoe in an ergonomic design, which ensures a good comfort and fit. This shoe is designed with holes in the upper for a better foot climate and temperature during use. The shoes can be machine washed at 40 degrees.

| Range:            | Schu'zz                                    |
|-------------------|--------------------------------------------|
| Protection Class: | Occupational                               |
| Shoe Type:        | Træsko                                     |
| Sector:           | Horeca, Medical, Leisure                   |
| Color:            | Navy                                       |
| Gender:           | Unisex                                     |
| Size:             | 36, 37, 38, 39, 40, 41, 42, 43, 44, 45, 46 |