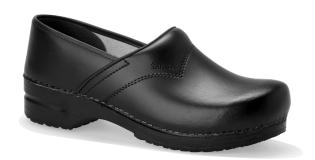

## 1500313-2: closed clog

EN ISO20347 O2. A classic, closed back Danish clog made of high quality durable Permair Protector® leather. Permair is breathable and water resistant. Using staples to attach the upper to the outsole is typically Danish design. The slip resistant and schockabsorbing PU outsole, as well as the anatomic footbed ensure that the clog is comfortable throughout your work day.