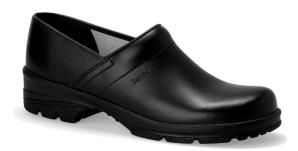

## 1501020-2: closed clog

EN ISO20347 O2. Closed, light clog of high quality durable Permair Protector® leather. Permair is breathable and water resistant. The slip resistant and shock absorbing "Grip-Tech" outsole, as well as the anatomic footbed ensure that the clog is comfortable throughout your work day.