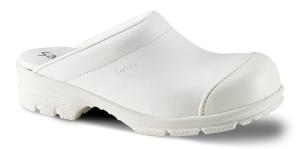

## 1503010-1: open safety clog

EN ISO20345 SB. Open, light safety clog with ProNose, made of high quality durable Permair Protector® leather. Permair is breathable and waterresistant. The slip resistant and shockabsorbing "Grip-Tech"outsole, as well as the anatomic footbed ensure that the clog is comfortable throughout your work day.