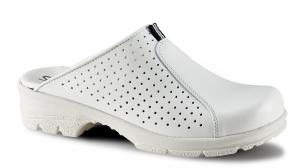

## 1551143-1: open clog

Open, light perforated clog made of durable Permair Protector® leather. Permair is breathable and water resistant. The slip resistant and shock absorbing "Grip-Tech"-outsole, as well as the anatomic footbed ensure that the clog is comfortable throughout your work day. The perforated upper is breathable and keeps your feet dry all day.