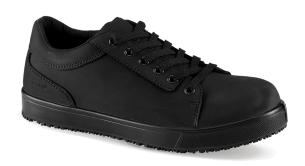

## 905011: UMAMI-S2

Super lightweight and functional lace shoe with upper made in smooth and water resistant nubuck leather, suitable as kitchen shoes. The outsole is extremely slip resistant and made of PU/rubber. The shoe is with composit toe cap, and the sole is with our latest S-bounce technology, which provides an extremely good shock absorption. Added to this is a replaceable and antibacterial insole for extra comfort.

| Range:            | Umami                                              |
|-------------------|----------------------------------------------------|
| Protection Class: | S2                                                 |
| Shoe Type:        | Low Shoe                                           |
| Sector:           | Horeca, Food Industry                              |
| Color:            | Black                                              |
| Gender:           | Unisex                                             |
| Features:         | S-Bounce                                           |
| Size:             | 36, 37, 38, 39, 40, 41, 42, 43, 44, 45, 46, 47, 48 |