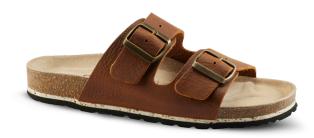

## 480001-3: IBIZA

Unlined soft oiled nubuck sandals with adjustable straps and leather insole. Top insole is made of a mix of rubber and recycle cork to make it soft and flexible. Soft foam is added to the top layer of the insole to add extra comfort. Outsole is a combination of wood waste from our wooden sole production combined with EVA.