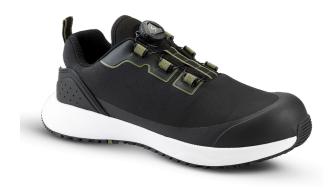

## 806088-22: S-Feel Prenit

Super light and smart safety shoes with S-Lock lacing system which ensure an easy application and a comfortable fit. Upper part in durable Aerotec textile and Coolmax lining provides high climate for your feet. The safety shoe is equipped with composite toe protection, flexible fiber seam protection and reinforced ProNose for extra wear resistance. The midsole in EVA provides both super shock absorption and has a high re-bounce effect. The rubber outsole provides an extremely high level of slip resistance.