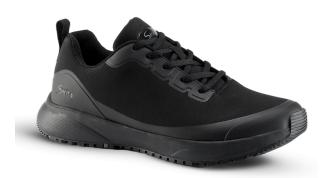

## 306029-2: S-Feel Sultan

Super light and smart work shoes in flexible and breathable Aerotech textile, which with sweatabsorbing Coolmax® lining provides an incredibly high level of comfort. The midsole in EVA provides both super shock absorption and has a high rebounce effect. The rubber outsole provides an extremely high level of slip resistance.

| Range:            | S-Feel                                             |
|-------------------|----------------------------------------------------|
| CE Norm:          | EN ISO20347:2012                                   |
| Protection Class: | O1                                                 |
| Shoe Type:        | Low Shoe                                           |
| Sector:           | Security & Service, Horeca                         |
| Color:            | Black                                              |
| Gender:           | Unisex                                             |
| Features:         | ESD, Coolmax                                       |
| Size:             | 36, 37, 38, 39, 40, 41, 42, 43, 44, 45, 46, 47, 48 |