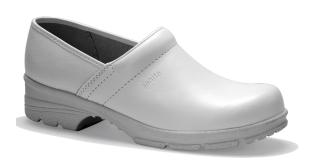

## 1501020-1: closed clog

EN ISO20347 O2. Closed, light clog of high quality durable Permair Protector® leather. Permair is breathable and water resistant. The slip resistant and shock absorbing "Grip-Tech" outsole, as well as the anatomic footbed ensure that the clog is comfortable throughout your work day.